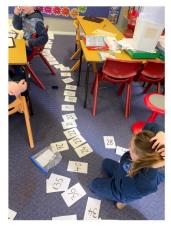

Some students have been working on their knowledge of doubles in math games, some are working on number bonds and some have been using their understanding of multiplication and division to solve word problems.