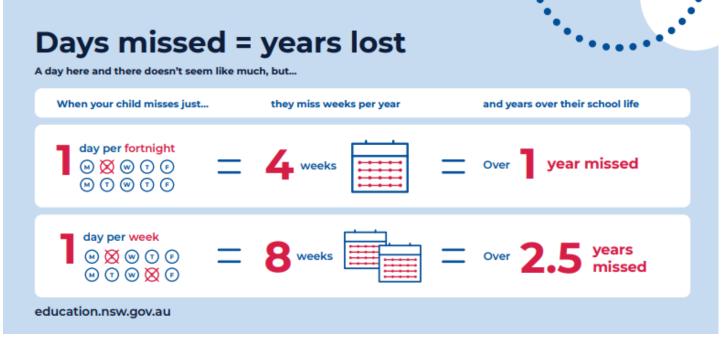

## **School Attendance**

With the colder months approaching we know that children may get sick.

It is important to keep them home when sick and just as important to make sure they are at school for all other days so they are not missing vital learning. Just 5 days a term adds up to **over a year of school missed** by the time they leave school.