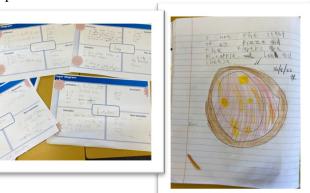

We have started to learn about 3D shapes in our classroom. Ask your child to tell you how we can tell the

difference between 2D and 3D shapes. We will continue learning about the shapes, learning their names and their properties.

Some students have been working on their knowledge of doubles in math games, some are working on number bonds and some have been using their understanding of multiplication and division to solve word problems.