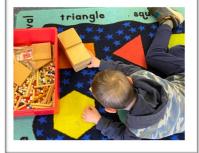

We have started to learn about 3D shapes in our classroom. Ask your child to tell you how we can tell the

difference between 2D and 3D shapes. We will continue learning about the shapes, learning their names and their properties.