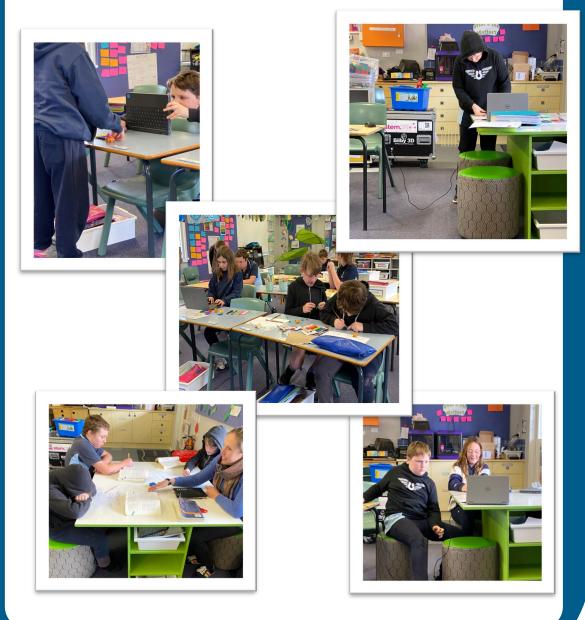

#### **Stop Motion**

Over the last few weeks, the students in 3-6 have been studying the novel by Roald Dahl - James and the Giant Peach, and learnt about stop motion animation using clay for their models. This involves the students creating clay models, taking a series of photographs while slowly moving their clay models in a series of movements. Photos will then be edited together, to create a short video. The students have been very excited for the opportunity to be digitally creative and have shown great communication and cooperation skills in supporting each other to be as successful and creative as possible, which has been great to see.