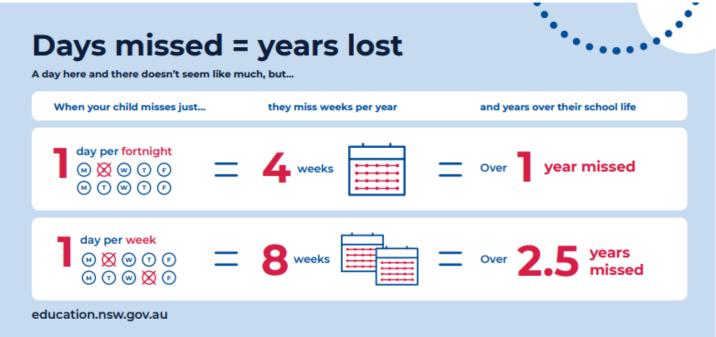

### **School Attendance**

With the colder months approaching we know that children may get sick.

It is important to keep them home when sick and just as important to make sure they are at school for all other days so they are not missing vital learning. Just 5 days a term adds up to **over a year of school missed** by the time they leave school.