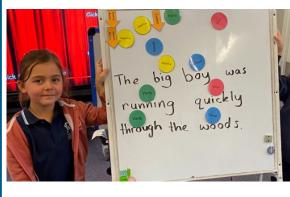

We have also been working hard on nouns and adjectives and we talked about how the adjective "upgrades" our noun to paint a better picture for our reader. We are now

looking at verbs and how adverbs tell our reader, how, where or why the verb is happening.