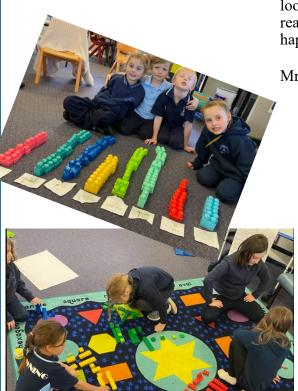

# Around the school

It has been all about the data this week in our classroom! The students have been enjoying sorting, organising, gathering and interpreting data. We have investigated the most popular colours in a smartie box. We have surveyed our class mates to find out

data on their favourite chip flavour. We have even also tipped out our lego collections to organise and gather data. We have learnt how to construct bar charts/column graphs and picture graphs. There has been lots of fun and learning.