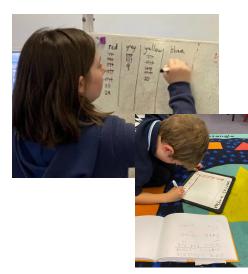

# Around the school

It has been all about the data this week in our classroom! The students have been enjoying sorting, organising, gathering and interpreting data. We have investigated the most popular colours in a smartie box. We have surveyed our class mates to find out

data on their favourite chip flavour. We have even also tipped out our lego collections to organise and gather data. We have learnt how to construct bar charts/column graphs and picture graphs. There has been lots of fun and learning.