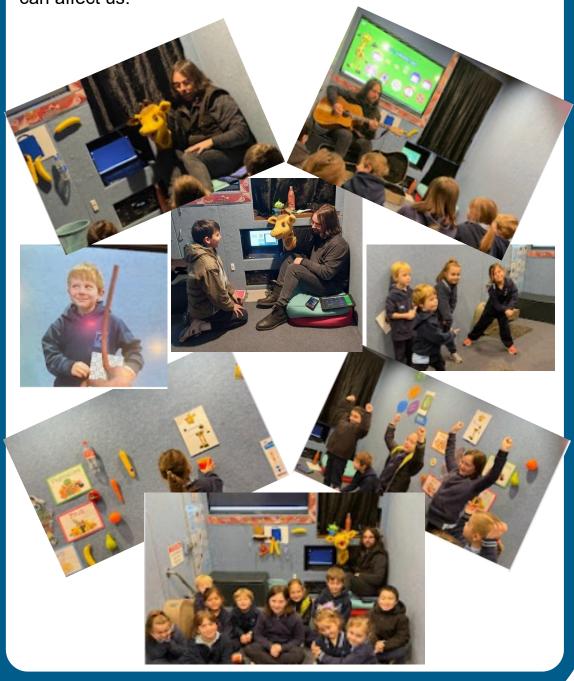

#### Health Harold Visit

What a wonderful day we had on Friday when Kyle and Health Harold visited our school. The students learnt about their internal body parts and how different foods fuelled their bodies. Then depending on their year level students also learnt about cyber safety or how and why their bodies change and how hormones can affect us.